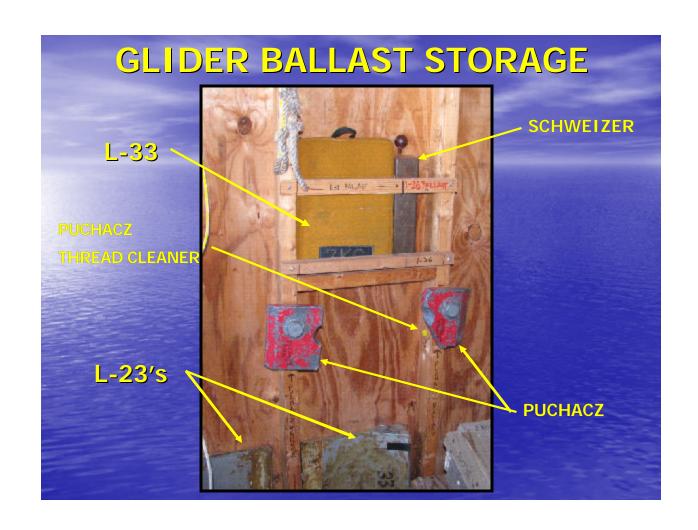

() Flight computer S/W
- () Secure Logger Manual
- () Secure Logger Calibration certificate () Electrical Schematic
- () Pneumatic Schematic

#### **Maintenance Data**

- () Log Book
- () A/D's
- () Maintenance / Parts manual
- (x) Assembly Tool(s)
- () Assembly Notes
- (x) Type Certificate





Date: 2009-11-08

Rear Click to Enlarge



Date: 2009-11-08

# Now... Where's All our Stuff?













### **GBSC Glider Batteries & Chargers**



Note Yellow ID Flag

#### GLIDER POWER WIRING



- Zero Loss Connectors
- Wire
- Fuses
- Fuse Holders
- Solder

- Soldering Iron
- Crimping Tool
- Tape
- Heat Shrink

## Colibri Secure Flight Logger

Manual
Battery
Charger
GPS Antenna
Badge Instructions



**Compliments of Fred Looft** 









A/P's, I/A's & Maintenance Directors Only Please!











# GLIDER STATUS BOARD CHECK IT BEFORE PREFLIGHT

| George Young Adams for the southwards And the form of the southwards And the southwards A |                                       |                |        |                                                                                                                                                                                                                                                                    |  |  |  |  |
|-----------------------------------------------------------------------------------------------------------------------------------------------------------------------------------------------------------------------------------------------------------------------------------------------------------------------