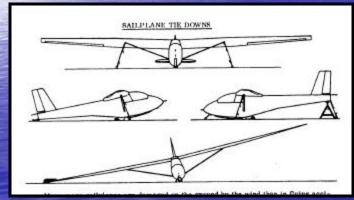

#### Glider Tie Down:

- · Yacht braid or climbing rope only Please!!!
- Accurately position glider on YELLOW concrete main wheel locators
- Position tied downs to Ensure the glider
  - Cannot rotate.
  - Cannot move fore and aft.

**Note Angle of Tie down Lines** 

The ships were well tied down last season, and I am looking forward to another season of the same and better!

**Good Job Everyone!** 

DONT:

DON'T Strike the frame when hammering the stakes!!