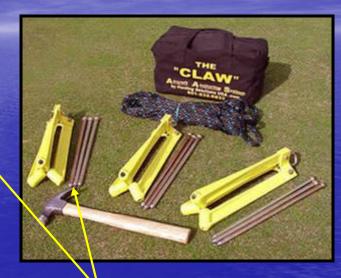

**Note Angle of Tie down Lines** 

The ships were well tied down last season, and I am looking forward to another season of the same and better!

**Good Job Everyone!** 

DONT:

DON'T Strike the frame when hammering the stakes!!

DON'T pry the stakes out like a nail! You will crack the frame.