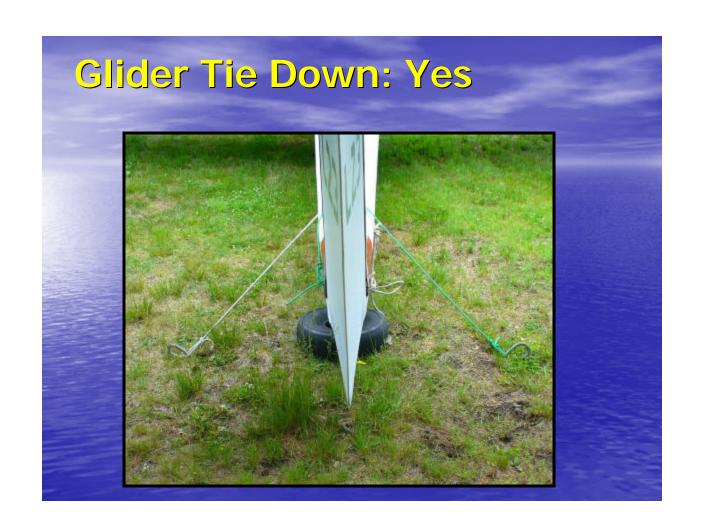

#### Glider Tie Down:

- · Yacht braid or climbing rope only Please!!!
- Accurately position glider on YELLOW concrete main wheel locators
- Position tied downs to Ensure the glider
  - Cannot rotate.
  - Cannot move fore and aft.

**Note Angle of Tie down Lines** 

The ships were well tied down last season, and I am looking forward to another season of the same and better!

**Good Job Everyone!** 

DONT:

DON'T Strike the frame when hammering the stakes!!