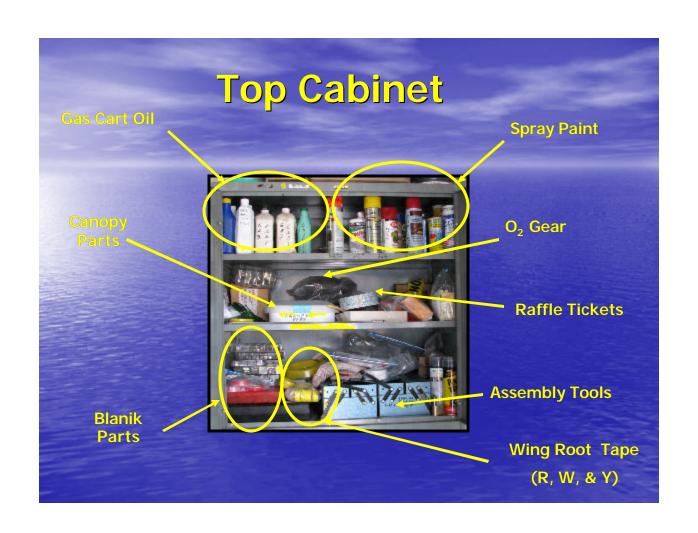

manual
- () Electric Vario Manual
- () Flight computer Manual
- () Flight computer S/W
- () Secure Logger Manual
- () Secure Logger Calibration certificate () Electrical Schematic
- () Pneumatic Schematic

#### **Maintenance Data**

- () Log Book
- () A/D's
- () Maintenance / Parts manual
- (x) Assembly Tool(s)
- () Assembly Notes
- (x) Type Certificate





Date: 2009-11-08

Rear Click to Enlarge



Date: 2009-11-08

# Now... Where's All our Stuff?













### **GBSC Glider Batteries & Chargers**



Note Yellow ID Flag

#### GLIDER POWER WIRING



- Zero Loss Connectors
- Wire
- Fuses
- Fuse Holders
- Solder

- Soldering Iron
- Crimping Tool
- Tape
- Heat Shrink

## Colibri Secure Flight Logger

Manual
Battery
Charger
GPS Antenna
Badge Instructions



**Compliments of Fred Looft** 









A/P's, I/A's & Maintenance Directors Only Please!











# GLIDER STATUS BOARD CHECK IT BEFORE PREFLIGHT

| George Young Adams for the southwards And the form of the southwards And the southwards A |                                       |                |        |                                                                                                                                                                                                                                                                    |  |  |  |  |
|--------------------------------------------------------------------------------------------------------------------------------------------------------------------------------------------------------------------------------------------------------