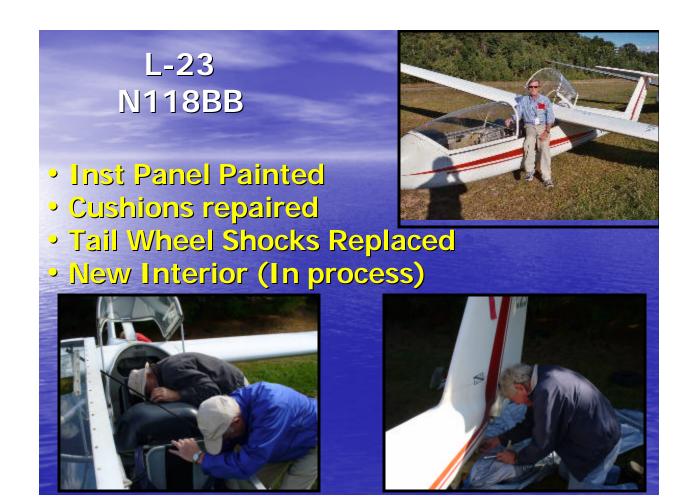

#### Ship Captains 2010:

2-33 John Chamberlain\*

L-23 373BA
 Max Chtangeev\*

L-23 118BB lan Moss\*

• 1-26 Pierre LHeureux

• 1-34 Bart Lenaerts\*

B-4 Roger Cichy

L-33 Jack Cooper\*