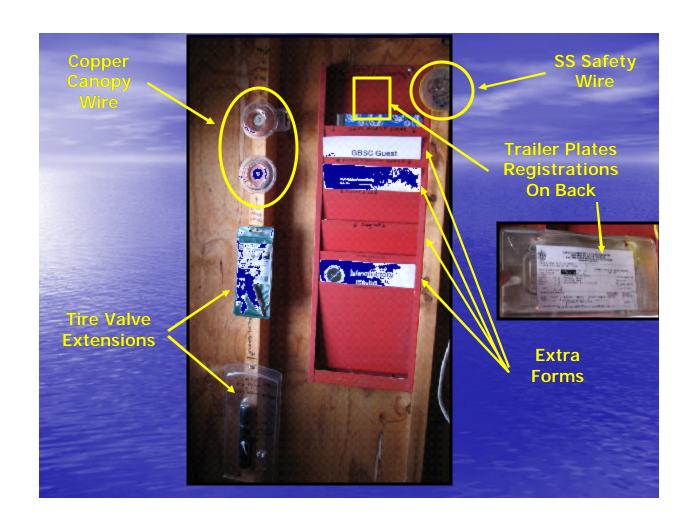

- () Flight computer S/W
- () Secure Logger Manual
- () Secure Logger Calibration certificate () Electrical Schematic
- () Pneumatic Schematic

#### **Maintenance Data**

- () Log Book
- () A/D's
- () Maintenance / Parts manual
- (x) Assembly Tool(s)
- () Assembly Notes
- (x) Type Certificate





Date: 2009-11-08

Rear Click to Enlarge



Date: 2009-11-08

# Now... Where's All our Stuff?













### **GBSC Glider Batteries & Chargers**



Note Yellow ID Flag

#### GLIDER POWER WIRING



- Zero Loss Connectors
- Wire
- Fuses
- Fuse Holders
- Solder

- Soldering Iron
- Crimping Tool
- Tape
- Heat Shrink

## Colibri Secure Flight Logger

Manual
Battery
Charger
GPS Antenna
Badge Instructions



**Compliments of Fred Looft** 









A/P's, I/A's & Maintenance Directors Only Please!











# GLIDER STATUS BOARD CHECK IT BEFORE PREFLIGHT

| George Young Adams for the southwards And the form of the southwards And the southwards A |                                       |                |        |                                                                                                                                                                                                                                                                    |  |  |  |  |
|---------------------------------------------------------------------------------------------------------------------------------------------------------------------------------------------------------------------------------------------------------------------------------------------------------------------