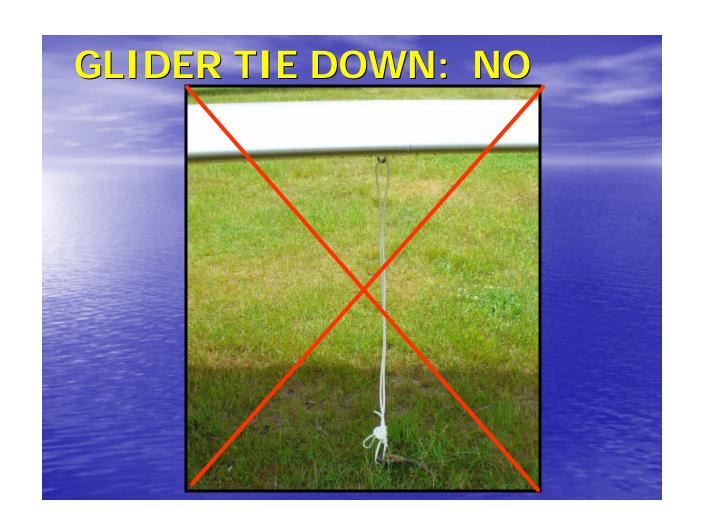

#### Glider Tie Down:

- · Yacht braid or climbing rope only Please!!!
- Accurately position glider on YELLOW concrete main wheel locators
- Position tied downs to Ensure the glider
  - Cannot rotate.
  - Cannot move fore and aft.

**Note Angle of Tie down Lines** 

The ships were well tied down last season, and I am looking forward to another season of the same and better!

**Good Job Everyone!** 

DONT:

DON'T Strike the frame when hammering the stakes!!