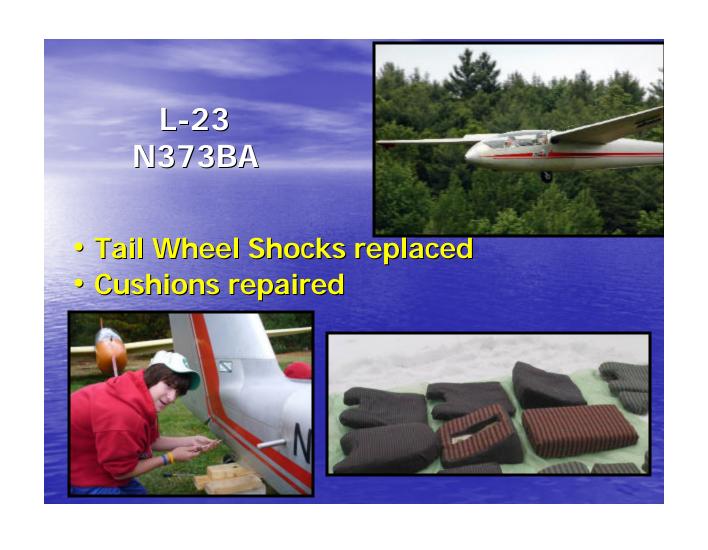

#### Ship Captains 2010:

2-33 John Chamberlain\*

L-23 373BA
 Max Chtangeev\*

L-23 118BB lan Moss\*

• 1-26 Pierre LHeureux

• 1-34 Bart Lenaerts\*

B-4 Roger Cichy

L-33 Jack Cooper\*