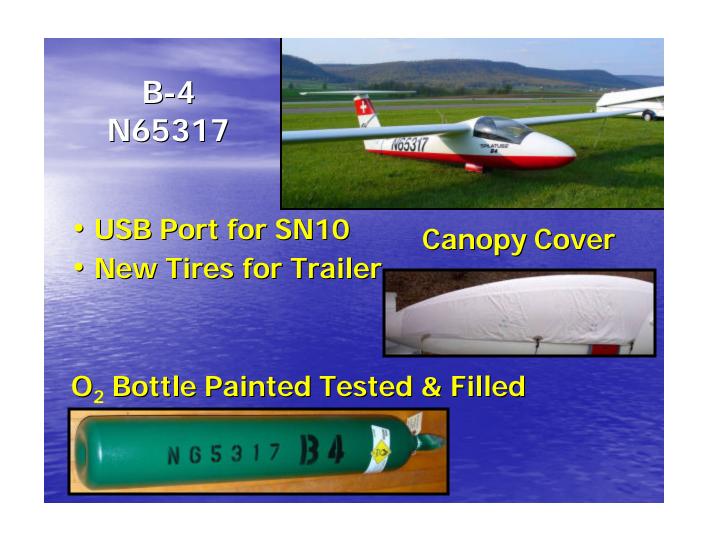

#### Ship Captains 2010:

2-33 John Chamberlain\*

L-23 373BA
 Max Chtangeev\*

L-23 118BB lan Moss\*

• 1-26 Pierre LHeureux

• 1-34 Bart Lenaerts\*

B-4 Roger Cichy

L-33 Jack Cooper\*